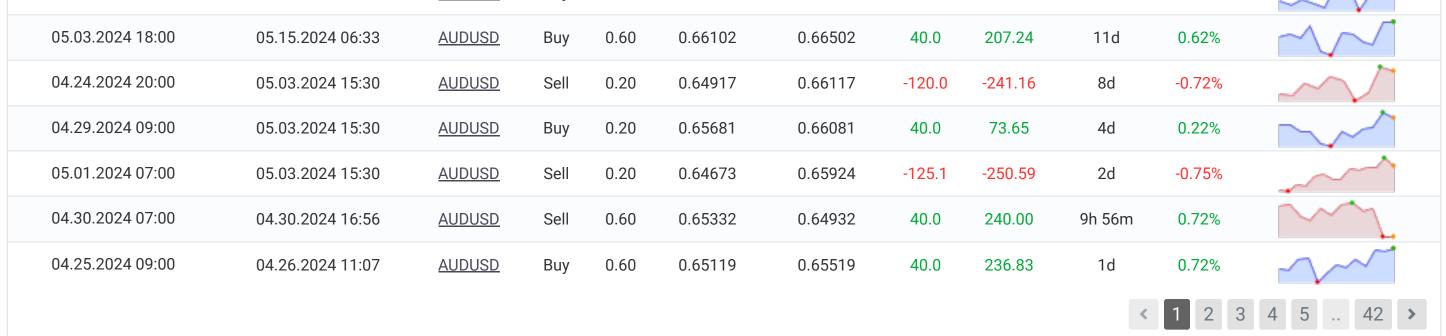

| Trading Activity | Open Trades | Open Orders | History       | (836)  | Exposure | е          |             |        |         |          |        |                  |
|------------------|-------------|-------------|---------------|--------|----------|------------|-------------|--------|---------|----------|--------|------------------|
|                  |             |             |               | . ,    | •        |            |             |        | Profit  |          |        | C C              |
| Open Date        | Clos        | se date▼    | Symbol        | Action | Lots     | Open Price | Close Price | Pips   | (USD)   | Duration | Gain   | •                |
| 06.14.2024 14:00 | 07.03.2     | 2024 17:18  | AUDUSD        | Sell   | 0.20     | 0.66145    | 0.67345     | -120.0 | -244.04 | 19d      | -0.71% | $\sim$           |
| 06.07.2024 09:02 | 07.03.2     | 2024 17:03  | <u>AUDUSD</u> | Buy    | 0.20     | 0.66744    | 0.67144     | 40.0   | 56.45   | 26d      | 0.16%  | $\sim$           |
| 05.24.2024 07:00 | 07.03.2     | 2024 17:01  | <u>AUDUSD</u> | Sell   | 0.20     | 0.65951    | 0.67151     | -120.0 | -246.02 | 40d      | -0.71% |                  |
| 06.13.2024 14:00 | 06.14.2     | 2024 12:34  | <u>AUDUSD</u> | Sell   | 0.20     | 0.66469    | 0.66069     | 40.0   | 79.88   | 22h 34m  | 0.23%  | $\sim$           |
| 05.27.2024 18:00 | 06.12.2     | 2024 17:33  | AUDUSD        | Buy    | 0.20     | 0.66593    | 0.66993     | 40.0   | 62.24   | 15d      | 0.18%  | $\sim$           |
| 05.29.2024 20:00 | 06.10.2     | 2024 01:00  | <u>AUDUSD</u> | Sell   | 0.20     | 0.6618     | 0.6578      | 40.0   | 78.92   | 11d      | 0.23%  |                  |
| 06.04.2024 14:00 | 06.07.2     | 2024 16:52  | AUDUSD        | Sell   | 0.20     | 0.66356    | 0.65956     | 40.0   | 79.51   | 3d       | 0.23%  | $\sim \sim \sim$ |
| 05.21.2024 07:00 | 05.22.2     | 2024 21:21  | <u>AUDUSD</u> | Sell   | 0.20     | 0.66554    | 0.66154     | 40.0   | 79.90   | 1d       | 0.23%  |                  |
| 05.20.2024 20:00 | 05.22.2     | 2024 18:51  | <u>AUDUSD</u> | Sell   | 0.60     | 0.66742    | 0.66342     | 40.0   | 239.42  | 1d       | 0.71%  | M.               |
| 05.16.2024 14:00 | 05.22.2     | 2024 18:51  | <u>AUDUSD</u> | Sell   | 0.20     | 0.66745    | 0.66345     | 40.0   | 79.49   | 6d       | 0.23%  |                  |
| 05.17.2024 21:01 | 05.21.2     | 2024 05:01  | <u>AUDUSD</u> | Sell   | 1.02     | 0.66926    | 0.66615     | 31.1   | 316.11  | 3d       | 0.94%  |                  |
| 05.17.2024 07:00 | 05.21.2     | 2024 05:01  | <u>AUDUSD</u> | Sell   | 0.60     | 0.66626    | 0.66615     | 1.1    | 5.95    | 3d       | 0.02%  | $\sim$           |
| 05.15.2024 18:00 | 05.16.2     | 2024 03:30  | <u>AUDUSD</u> | Buy    | 0.20     | 0.66665    | 0.67065     | 40.0   | 76.83   | 9h 30m   | 0.23%  |                  |
| 05.15.2024 09:00 | 05.15.2     | 2024 20:00  | AUDUSD        | Buy    | 0.20     | 0.66474    | 0.66874     | 40.0   | 80.00   | 11h 0m   | 0.24%  | ~~~`             |