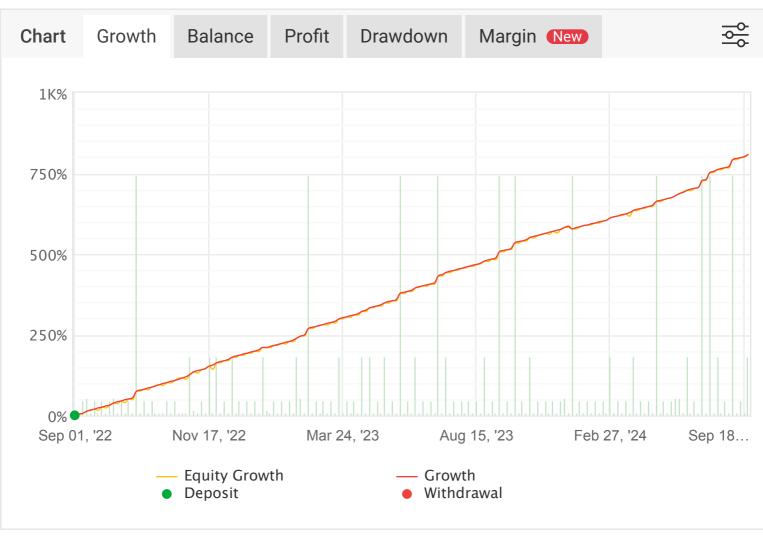

| fx                   |                   |                       |                          | ¢       | Ø       |             |                       |
|----------------------|-------------------|-----------------------|--------------------------|---------|---------|-------------|-----------------------|
|                      |                   |                       |                          |         |         |             |                       |
| Home > mralgotra     | dingclub > Hc     | orizon Pro EURUS      | D 2022                   |         |         |             |                       |
|                      | Discuss           | S                     |                          | + V     | /atch   |             |                       |
|                      |                   | Cus                   | stom Analysis            |         |         |             |                       |
|                      |                   |                       | Сору                     |         |         |             |                       |
| Horizon              | Pro EU            | RUSD 20               | 22                       |         |         |             |                       |
| 🔔 mralgotrad         | <u>dingclub</u> R | eal (USD), <u>EXN</u> | <u>ESS</u> , Technical , | Automat | ed , Me | taTrade     | r 4                   |
| Track reco           | rd < Tra          | ading privileges      | Live update              |         | ashbac  | k           |                       |
| Info Stats           | General           |                       |                          |         |         |             |                       |
| Gain :               |                   |                       |                          |         |         | +8          | <mark>808.61</mark> % |
| Abs. Gain:           |                   |                       |                          |         |         | +8          | 308.56%               |
| Daily                |                   |                       |                          |         |         |             | 0.29%                 |
| Monthly:             |                   |                       |                          |         |         |             | 9.22%                 |
| Drawdown:            |                   |                       |                          |         |         |             | 34.09%                |
| Balance:             |                   |                       |                          |         |         |             | 3,629.27              |
| Equity:              |                   |                       |                          |         |         | 9.97%) \$13 |                       |
| Highest:             |                   |                       |                          |         | (S      | ep 20) \$13 |                       |
| Profit:<br>Interest: |                   |                       |                          |         |         |             | 2,129.18<br>\$966.35  |
|                      |                   |                       |                          |         |         |             |                       |
| Deposits:            |                   |                       |                          |         |         | ŞĨ          | 1,500.00<br>موريف     |
| Withdrawals:         |                   |                       |                          |         |         |             | \$0.00                |
| Updated              |                   |                       |                          |         |         | 4 minu      | utes ago              |
| Tracking             |                   |                       |                          |         |         |             | 9                     |
|                      |                   |                       |                          |         |         |             |                       |