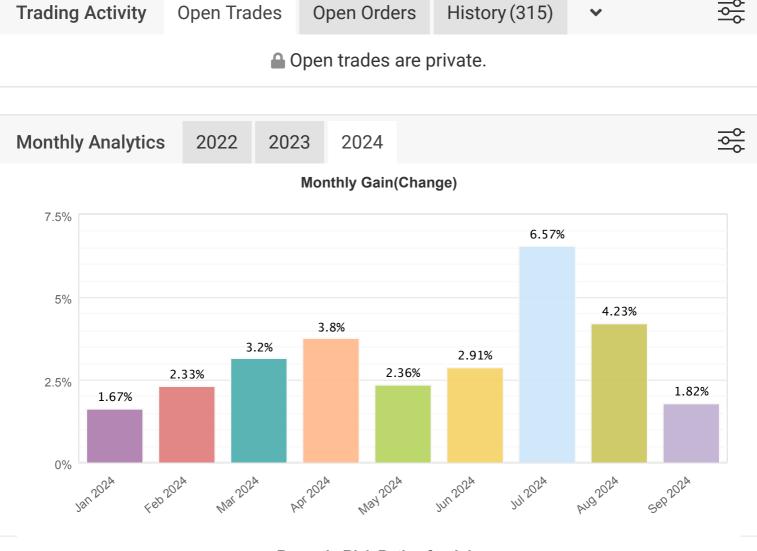

| Trading | Periods | Goals | Browser |
|---------|---------|-------|---------|

| •          | Gain (Difference)      | Profit (Difference)         | Pips (Difference)      | Win% (Difference) | Trades |
|------------|------------------------|-----------------------------|------------------------|-------------------|--------|
| Today      | +0.00% ( - )           | \$0.00 ( - )                | +0.0 ( - )             | 0% ( - )          | (      |
| This Week  | <b>+0.00%</b> (-1.15%) | \$0.00 (-\$154.43)          | <b>+0.0</b> (-11.1)    | 0% (-50%)         | (      |
| This Month | +1.82% (-2.41%)        | <b>\$243.68</b> (-\$300.01) | <b>+74.4</b> (+191.8)  | <b>57%</b> (+12%) | 5      |
| This Year  | +32.78% (-87.93%)      | \$3,364.64 (-\$2,249.28)    | <b>+477.4</b> (+192.5) | 57% (0%)          | 82     |